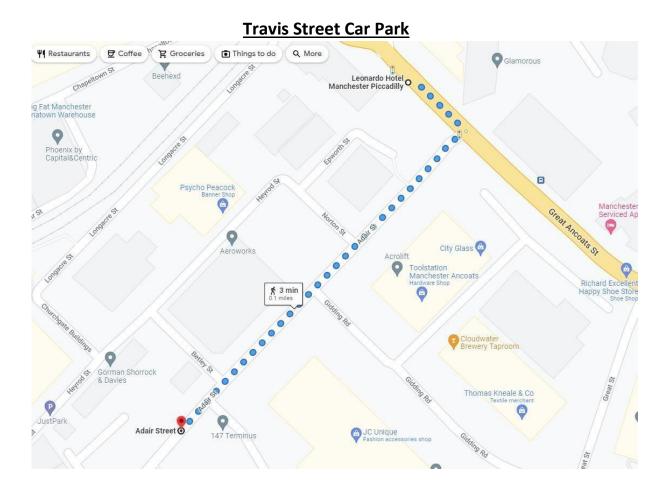

|                                                                        |               |                  |                   |                                                                                                                                                                                                                             | •                                                                         |
|------------------------------------------------------------------------|---------------|------------------|-------------------|-----------------------------------------------------------------------------------------------------------------------------------------------------------------------------------------------------------------------------|---------------------------------------------------------------------------|
|                                                                        |               | Walking Distance | Opening Hours     |                                                                                                                                                                                                                             |                                                                           |
| Car Park                                                               | No. of Spaces |                  |                   | Tariffs                                                                                                                                                                                                                     | Notes                                                                     |
| Travis Street car park<br>M1 2NY                                       | 54            |                  |                   | 2 hours - £2.50<br>9 hours - £9.00                                                                                                                                                                                          | Outdoor<br>No Height<br>Restriction<br>Pay & Display<br>Card Payment Only |
|                                                                        |               | 80m              | Mon - Sun all day | 24 hours - 14.50                                                                                                                                                                                                            |                                                                           |
| SIP Boond Street<br>(access via Pollard St)<br>M4 7AW<br>0333 999 7575 | 71            | 350m             | Mon - Sun all day | Up to 2 hrs: £2.00<br>Up to 12 hrs: £3.50<br>Up to 24 hrs: £6.00                                                                                                                                                            | Outdoor<br>No Height<br>Restriction<br>Pay & Display<br>Card Payment Only |
| Manchester Piccadilly<br>Apcoa Long Stay<br>M1 2RP<br>0345 222 4224    | 406           | 700m             | Mon - Sun all day | Mon Fri: Up to 2 hrs: £5.00<br>Up to 4 hrs: £9.50<br>Up to 10 hrs: £15.00<br>Up to 24 hrs: £21.00 Weekend<br>Rate: £7.00 per day Night Rate<br>(18:00 - 06:00): £6.00<br>Bank Holidays: £7.00<br>Motorcycles: £3:00 all day | Secure Indoor<br>1.96m Entrance<br>Height                                 |