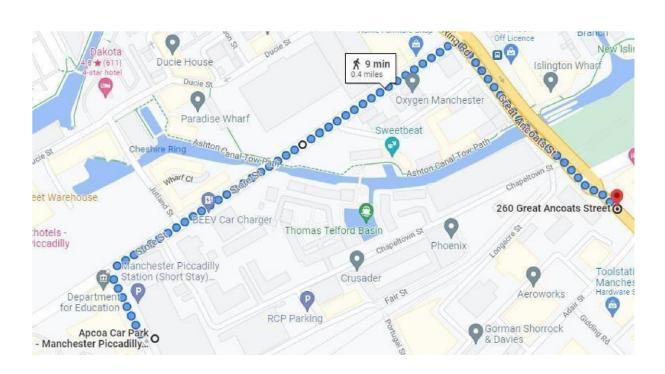

|                                                                        |               |                  |                   |                                                                                                                                                                                                                             | •                                                                         |
|------------------------------------------------------------------------|---------------|------------------|-------------------|-----------------------------------------------------------------------------------------------------------------------------------------------------------------------------------------------------------------------------|---------------------------------------------------------------------------|
|                                                                        |               | Walking Distance | Opening Hours     |                                                                                                                                                                                                                             |                                                                           |
| Car Park                                                               | No. of Spaces |                  |                   | Tariffs                                                                                                                                                                                                                     | Notes                                                                     |
| Travis Street car park<br>M1 2NY                                       | 54            |                  |                   | 2 hours - £2.50<br>9 hours - £9.00                                                                                                                                                                                          | Outdoor<br>No Height<br>Restriction<br>Pay & Display<br>Card Payment Only |
|                                                                        |               | 80m              | Mon - Sun all day | 24 hours - 14.50                                                                                                                                                                                                            |                                                                           |
| SIP Boond Street<br>(access via Pollard St)<br>M4 7AW<br>0333 999 7575 | 71            | 350m             | Mon - Sun all day | Up to 2 hrs: £2.00<br>Up to 12 hrs: £3.50<br>Up to 24 hrs: £6.00                                                                                                                                                            | Outdoor<br>No Height<br>Restriction<br>Pay & Display<br>Card Payment Only |
| Manchester Piccadilly<br>Apcoa Long Stay<br>M1 2RP<br>0345 222 4224    | 406           | 700m             | Mon - Sun all day | Mon Fri: Up to 2 hrs: £5.00<br>Up to 4 hrs: £9.50<br>Up to 10 hrs: £15.00<br>Up to 24 hrs: £21.00 Weekend<br>Rate: £7.00 per day Night Rate<br>(18:00 - 06:00): £6.00<br>Bank Holidays: £7.00<br>Motorcycles: £3:00 all day | Secure Indoor<br>1.96m Entrance<br>Height                                 |

## Manchester Piccadilly Apcoa Long Stay Car Park