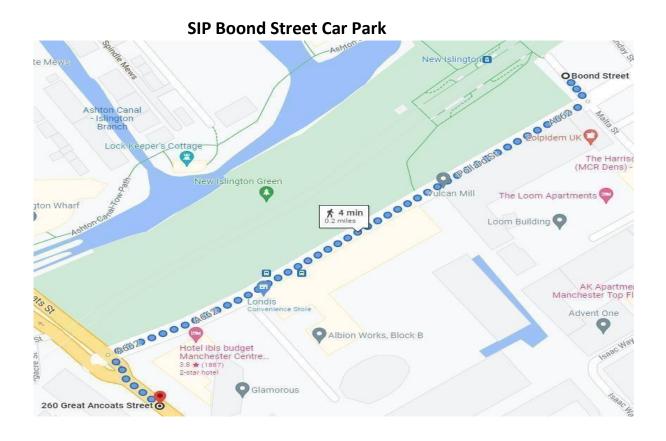

|                                                                        |               |                  |                   |                                                                                                                                                                                                                             | •                                                                         |
|------------------------------------------------------------------------|---------------|------------------|-------------------|-----------------------------------------------------------------------------------------------------------------------------------------------------------------------------------------------------------------------------|---------------------------------------------------------------------------|
|                                                                        |               | Walking Distance | Opening Hours     |                                                                                                                                                                                                                             |                                                                           |
| Car Park                                                               | No. of Spaces |                  |                   | Tariffs                                                                                                                                                                                                                     | Notes                                                                     |
| Travis Street car park<br>M1 2NY                                       | 54            |                  |                   | 2 hours - £2.50<br>9 hours - £9.00                                                                                                                                                                                          | Outdoor<br>No Height<br>Restriction<br>Pay & Display<br>Card Payment Only |
|                                                                        |               | 80m              | Mon - Sun all day | 24 hours - 14.50                                                                                                                                                                                                            |                                                                           |
| SIP Boond Street<br>(access via Pollard St)<br>M4 7AW<br>0333 999 7575 | 71            | 350m             | Mon - Sun all day | Up to 2 hrs: £2.00<br>Up to 12 hrs: £3.50<br>Up to 24 hrs: £6.00                                                                                                                                                            | Outdoor<br>No Height<br>Restriction<br>Pay & Display<br>Card Payment Only |
| Manchester Piccadilly<br>Apcoa Long Stay<br>M1 2RP<br>0345 222 4224    | 406           | 700m             | Mon - Sun all day | Mon Fri: Up to 2 hrs: £5.00<br>Up to 4 hrs: £9.50<br>Up to 10 hrs: £15.00<br>Up to 24 hrs: £21.00 Weekend<br>Rate: £7.00 per day Night Rate<br>(18:00 - 06:00): £6.00<br>Bank Holidays: £7.00<br>Motorcycles: £3:00 all day | Secure Indoor<br>1.96m Entrance<br>Height                                 |