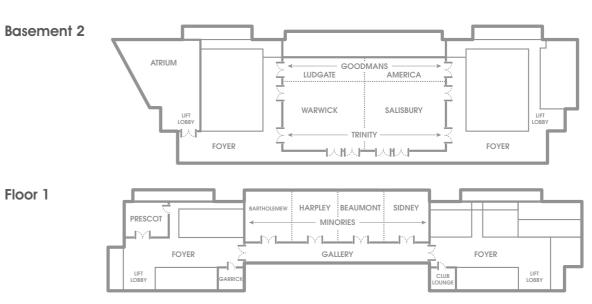

## Floor Plans and Capacities

| Room Name                        | Dimensions                                                | Theatre | Boardroom | Classroom | Cabaret | U-Shape | Dinner Dance | Standing |
|----------------------------------|-----------------------------------------------------------|---------|-----------|-----------|---------|---------|--------------|----------|
|                                  | L <i>x</i> W <i>x</i> H (m)                               |         |           |           |         |         |              | Receptio |
| Trinity & Goodmans Suite         | 31 <sup>.04</sup> x 20 <sup>.83</sup> x 4 <sup>.25</sup>  | 850     | -         | 330       | 432     | -       | 600          | 800      |
| Trinity Suite                    | 31 <sup>.04</sup> x 16 <sup>.20</sup> x 4 <sup>.25</sup>  | 650     | 88        | 249       | 360     | 99      | 420          | 500      |
| Warwick Suite                    | 15 <sup>.52</sup> x 16 <sup>.20</sup> x 4 <sup>.25</sup>  | 320     | 45        | 120       | 160     | 51      | 180          | 250      |
| Salisbury Suite                  | 15 <sup>.52</sup> x 16 <sup>.20</sup> x 4 <sup>.25</sup>  | 320     | 45        | 120       | 160     | 51      | 180          | 250      |
| Goodmans Suite                   | 31 <sup>.04</sup> x 4 <sup>.63</sup> x 2 <sup>.25</sup>   | 200     | 88        | 63        | 104     | -       | _            | 140      |
| Ludgate Suite                    | 15 <sup>.52</sup> x 4 <sup>.63</sup> x 2 <sup>.25</sup>   | 90      | 42        | 27        | 40      | -       | _            | 80       |
| America Suite                    | 15 <sup>.52</sup> x 4 <sup>.63</sup> x 2 <sup>.25</sup>   | 90      | 42        | 27        | 40      | _       | -            | 80       |
| Foyer A & B & Atrium             | _                                                         | -       | _         | -         | -       | -       | _            | 500      |
| Foyer A (Exhibition)             | 20 <sup>.13</sup> x 7 <sup>.23</sup> x 3 <sup>.93</sup>   | -       | _         | -         | -       | -       | _            | 150      |
| Foyer B (Exhibition)             | 20 <sup>.13</sup> x 7 <sup>.23</sup> x 3 <sup>.93</sup>   | -       | _         | -         | -       | -       | _            | 150      |
| Atrium                           | 16 <sup>.07</sup> x 12 <sup>.89</sup> x 11 <sup>.28</sup> | -       | _         | -         | -       | -       | _            | 200      |
| Conservatory                     | 31 <sup>.10</sup> x 2 <sup>.79</sup> x 11 <sup>.38</sup>  | -       | _         | -         | -       | -       | _            | N/A      |
| Conference Office                | 8 <sup>.00</sup> x 4 <sup>.50</sup> x 2 <sup>.10</sup>    | -       | 20        | -         | 16      | 15      | _            | 30       |
| Minories Suite                   | 31 <sup>.24</sup> x 11 <sup>.73</sup> x 2 <sup>.70</sup>  | 400     | 93        | 168       | 256     | 105     | 300          | 400      |
| Barthomolew Suite                | 11 <sup>.73</sup> x 7 <sup>.81</sup> x 2 <sup>.70</sup>   | 120     | 30        | 45        | 64      | 30      | 70           | 90       |
| Harpley Suite                    | 11 <sup>.73</sup> x 7 <sup>.81</sup> x 2 <sup>.70</sup>   | 120     | 30        | 45        | 64      | 30      | 70           | 90       |
| Beaumont Suite                   | 11 <sup>.73</sup> x 7 <sup>.81</sup> x 2 <sup>.70</sup>   | 120     | 30        | 45        | 64      | 30      | 70           | 90       |
| Sidney Suite                     | 11 <sup>.73</sup> x 7 <sup>.81</sup> x 2 <sup>.70</sup>   | 120     | 30        | 45        | 64      | 30      | 70           | 90       |
| Barthomolew & Harpley Suite      | 15 <sup>.62</sup> x 11 <sup>.73</sup> x 2 <sup>.70</sup>  | 240     | 48        | 90        | 128     | 40      | 140          | 200      |
| Beaumont & Sidney Suite          | 15 <sup>.62</sup> x 11 <sup>.73</sup> x 2 <sup>.70</sup>  | 240     | 48        | 90        | 128     | 40      | 140          | 200      |
| Barthomolew, Harpley, Beaumont   | 23 <sup>.43</sup> x 11 <sup>.73</sup> x 2 <sup>.70</sup>  | 330     | 72        | 135       | 184     | 60      | 210          | 290      |
| Harpley, Beaumont & Sidney Suite | 23 <sup>.43</sup> x 11 <sup>.73</sup> x 2 <sup>.70</sup>  | 330     | 72        | 135       | 184     | 60      | 210          | 290      |
| Gallery                          | 31 <sup>.50</sup> x 4 <sup>.90</sup> x 2 <sup>.70</sup>   | -       | -         | -         | _       | -       | -            | 150      |
| Garrick Suite                    | 3 <sup>.45</sup> x 4 <sup>.78</sup> x 2 <sup>.28</sup>    | 12      | 10        | -         | -       | -       | -            |          |
| Prescot Suite                    | 7.99 x 7.38 x 2.70                                        | 70      | 18        | 24        | 32      | 15      | _            | 40       |