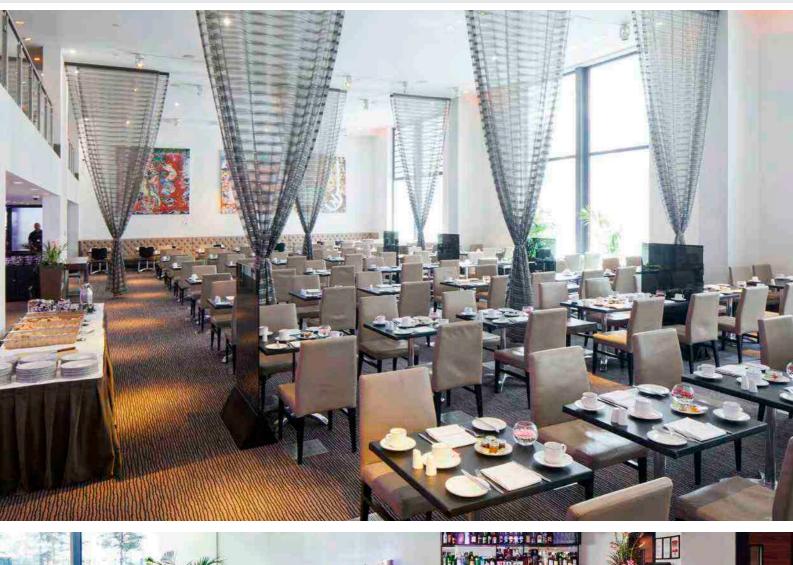

| 31 <sup>.50</sup> x 4 <sup>.90</sup> x 2 <sup>.70</sup>   | -       | -         | -         | _       | -       | -            | 150      |
| Garrick Suite                    | 3 <sup>.45</sup> x 4 <sup>.78</sup> x 2 <sup>.28</sup>    | 12      | 10        | -         | -       | -       | -            |          |
| Prescot Suite                    | 7.99 x 7.38 x 2.70                                        | 70      | 18        | 24        | 32      | 15      | _            | 40       |

### Accommodation and Leisure



## At a Glance

- 370 stylish and spacious bedrooms including executive rooms and suites
- 17 state of the art meeting and event rooms
- Tower Grill
- Tower Bar
- Knights Lounge
- Health and Leisure Centre including 25m swimming pool
- Spa