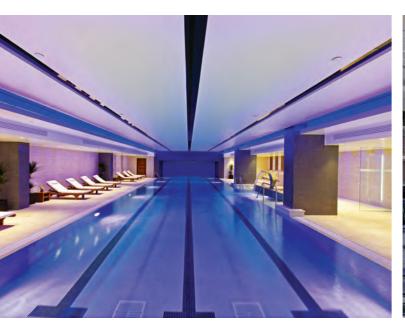

## At a Glance

- 370 stylish and spacious bedrooms including executive rooms and suites
- 17 state of the art meeting and event rooms
- Tower Grill
- Tower Bar
- Knights Lounge
- Health and Leisure Centre including 25m swimming pool
- Spa