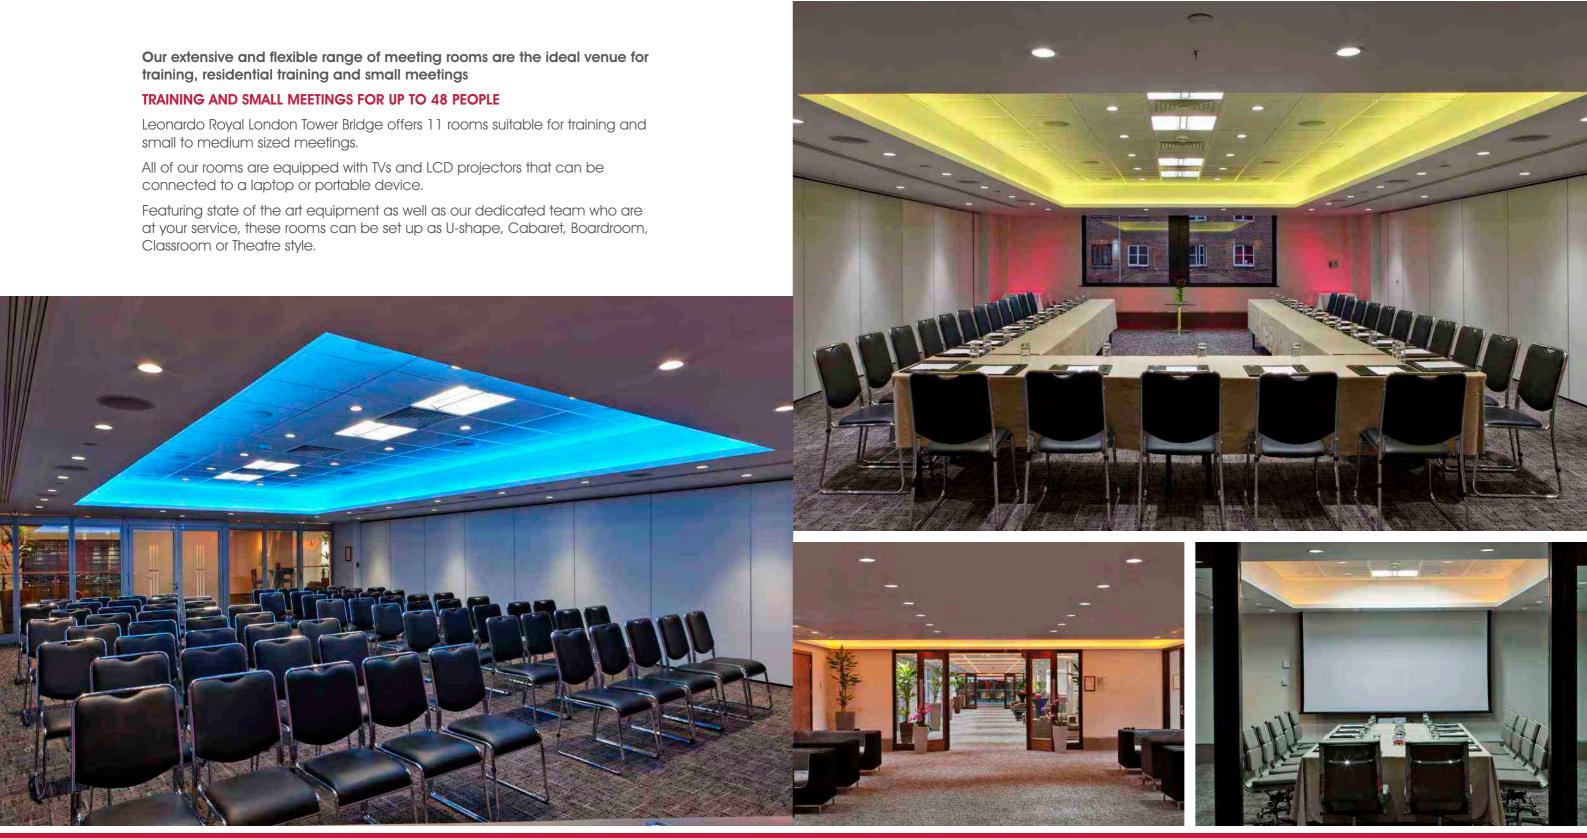

### Here at Leonardo Royal London Tower Bridge we provide the space, style and attention to detail that you want and expect.

Our dedicated Meetings team will ensure your event runs smoothly and will be a success.

#### Our Meeting and Event Rooms include as standard:

- LCD projector and screens
- High speed WiFi

Natural daylightFlexible space

Air conditioning

LED Coffers

- PA System
- Location

Leonardo Royal London Tower Bridge boasts a fantastic location close to the iconic Tower Bridge and a short walk from Tower Hill, Aldgate and Fenchurch Underground Stations giving easy access to both major financial institutions and London's most vibrant tourist attractions.