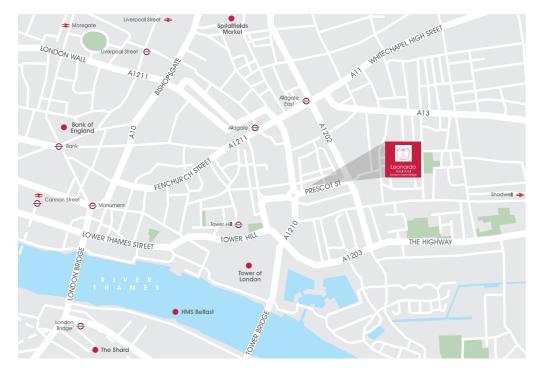

#### Our Meeting and Event Rooms include as standard:

- LCD projector and screens
- High speed WiFi

Natural daylightFlexible space

Air conditioning

LED Coffers

- PA System
- Location

Leonardo Royal London Tower Bridge boasts a fantastic location close to the iconic Tower Bridge and a short walk from Tower Hill, Aldgate and Fenchurch Underground Stations giving easy access to both major financial institutions and London's most vibrant tourist attractions.

#### Location highlights

- 10 minute walk from Tower Hill and Aldgate Underground Stations
- 30 minutes by car from London City Airport and 25 minutes via Docklands Light Railway (DLR)
- 31 miles from Heathrow Airport