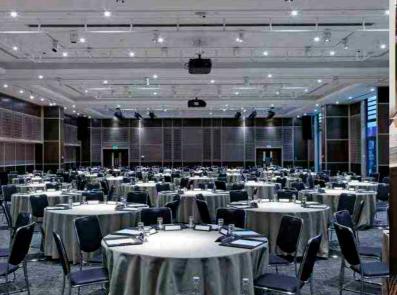

## Floor Plans and Capacities

| Room Name                        | Dimensions                                                | Theatre | Boardroom | Classroom | Cabaret | U-Shape | Dinner Dance | Standing |
|----------------------------------|-----------------------------------------------------------|---------|-----------|-----------|---------|---------|--------------|----------|
|                                  | L <i>x</i> W <i>x</i> H (m)                               |         |           |           |         |         |              | Receptio |
| Trinity & Goodmans Suite         | 31 <sup>.04</sup> x 20 <sup>.83</sup> x 4 <sup>.25</sup>  | 850     | -         | 330       | 432     | -       | 600          | 800      |
| Trinity Suite                    | 31 <sup>.04</sup> x 16 <sup>.20</sup> x 4 <sup>.25</sup>  | 650     | 88        | 249       | 360     | 99      | 420          | 500      |
| Warwick Suite                    | 15 <sup>.52</sup> x 16 <sup>.20</sup> x 4 <sup>.25</sup>  | 320     | 45        | 120       | 160     | 51      | 180          | 250      |
| Salisbury Suite                  | 15 <sup>.52</sup> x 16 <sup>.20</sup> x 4 <sup>.25</sup>  | 320     | 45        | 120       | 160     | 51      | 180          | 250      |
| Goodmans Suite                   | 31 <sup>.04</sup> x 4 <sup>.63</sup> x 2 <sup>.25</sup>   | 200     | 88        | 63        | 104     | -       | _            | 140      |
| Ludgate Suite                    | 15 <sup>.52</sup> x 4 <sup>.63</sup> x 2 <sup>.25</sup>   | 90      | 42        | 27        | 40      | -       | _            | 80       |
| America Suite                    | 15 <sup>.52</sup> x 4 <sup>.63</sup> x 2 <sup>.25</sup>   | 90      | 42        | 27        | 40      | _       | -            | 80       |
| Foyer A & B & Atrium             | _                                                         | -       | _         | -         | -       | -       | _            | 500      |
| Foyer A (Exhibition)             | 20 <sup>.13</sup> x 7 <sup>.23</sup> x 3 <sup>.93</sup>   | -       | _         | -         | -       | -       | _            | 150      |
| Foyer B (Exhibition)             | 20 <sup>.13</sup> x 7 <sup>.23</sup> x 3 <sup>.93</sup>   | -       | _         | -         | -       | -       | _            | 150      |
| Atrium                           | 16 <sup>.07</sup> x 12 <sup>.89</sup> x 11 <sup>.28</sup> | -       | _         | -         | -       | -       | _            | 200      |
| Conservatory                     | 31 <sup>.10</sup> x 2 <sup>.79</sup> x 11 <sup>.38</sup>  | -       | _         | -         | -       | -       | _            | N/A      |
| Conference Office                | 8 <sup>.00</sup> x 4 <sup>.50</sup> x 2 <sup>.10</sup>    | -       | 20        | -         | 16      | 15      | _            | 30       |
| Minories Suite                   | 31 <sup>.24</sup> x 11 <sup>.73</sup> x 2 <sup>.70</sup>  | 400     | 93        | 168       | 256     | 105     | 300          | 400      |
| Barthomolew Suite                | 11 <sup>.73</sup> x 7 <sup>.81</sup> x 2 <sup>.70</sup>   | 120     | 30        | 45        | 64      | 30      | 70           | 90       |
| Harpley Suite                    | 11 <sup>.73</sup> x 7 <sup>.81</sup> x 2 <sup>.70</sup>   | 120     | 30        | 45        | 64      | 30      | 70           | 90       |
| Beaumont Suite                   | 11 <sup>.73</sup> x 7 <sup>.81</sup> x 2 <sup>.70</sup>   | 120     | 30        | 45        | 64      | 30      | 70           | 90       |
| Sidney Suite                     | 11 <sup>.73</sup> x 7 <sup>.81</sup> x 2 <sup>.70</sup>   | 120     | 30        | 45        | 64      | 30      | 70           | 90       |
| Barthomolew & Harpley Suite      | 15 <sup>.62</sup> x 11 <sup>.73</sup> x 2 <sup>.70</sup>  | 240     | 48        | 90        | 128     | 40      | 140          | 200      |
| Beaumont & Sidney Suite          | 15 <sup>.62</sup> x 11 <sup>.73</sup> x 2 <sup>.70</sup>  | 240     | 48        | 90        | 128     | 40      | 140          | 200      |
| Barthomolew, Harpley, Beaumont   | 23 <sup>.43</sup> x 11 <sup>.73</sup> x 2 <sup>.70</sup>  | 330     | 72        | 135       | 184     | 60      | 210          | 290      |
| Harpley, Beaumont & Sidney Suite | 23 <sup>.43</sup> x 11 <sup>.73</sup> x 2 <sup>.70</sup>  | 330     | 72        | 135       | 184     | 60      | 210          | 290      |
| Gallery                          | 31 <sup>.50</sup> x 4 <sup>.90</sup> x 2 <sup>.70</sup>   | -       | -         | -         | _       | -       | -            | 150      |
| Garrick Suite                    | 3 <sup>.45</sup> x 4 <sup>.78</sup> x 2 <sup>.28</sup>    | 12      | 10        | -         | -       | -       | -            |          |
| Prescot Suite                    | 7.99 x 7.38 x 2.70                                        | 70      | 18        | 24        | 32      | 15      | _            | 40       |