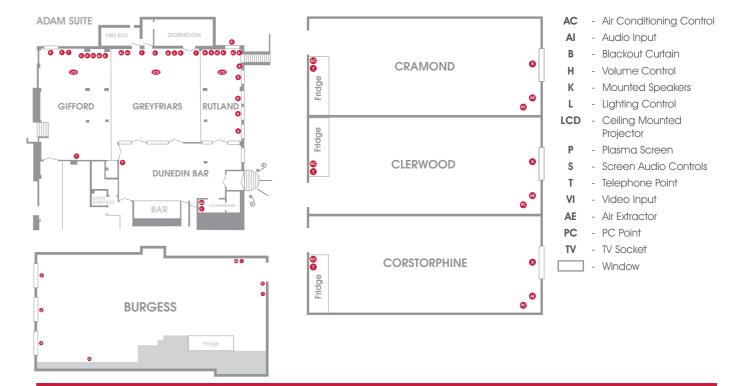

## Adam Suite

Our largest conference and event room is the premier venue for gala balls, charity events and celebrations and can accommodate up to 300 guests for banquets. The Adam Suite is equipped with an LCD projector and also has its own private bar.

## Smaller Meetings

Boasting three large suites that can accommodate up to 320 delegates Leonardo Hotel Edinburgh Murrayfield is the perfect location to host your large conference or event.

Our flexible meeting space is multi-functional, giving you the option to have 3 large rooms facilitating between 80 – 170 delegates cabaret style or our largest suite with the ability to seat 320 delegates in theatre style.

### Training for up to 60 people

Leonardo Hotel Edinburgh Murrayfield offers 5 rooms suitable for training. Our rooms are equipped with TVs and LCD projectors that can be connected to a laptop or portable device.

## Small to medium sized meetings for up to 70 people

Leonardo Hotel Edinburgh Murrayfield offers 6 meeting rooms suitable for small to medium size meetings.

All of our small to large meeting rooms boast the same flexibility and technology as our training rooms and feature natural daylight in a modern surrounding.

## Our Meeting and Event Rooms include as standard:

- LCD projection screens
- Complimentary WiFi
- Air conditioning

- Plasma TVs
- Natural daylight
- Flexible space

Supported by our dedicated team who will ensure your meeting or event is a success.