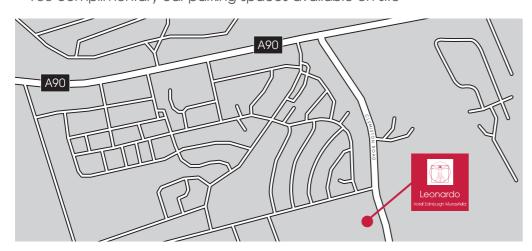

#### Location

Leonardo Hotel Edinburgh Murrayfield boasts an excellent location in close proximity to Edinburgh Airport, Edinburgh Haymarket Station, Murrayfield Stadium, motorway networks and direct city centre bus routes

## **Location highlights**

- Close to the M4 motorway at junction 32
- 3 miles from Haymarket Railway Station
- 5 miles from Edinburgh Airport
- 100 complimentary car parking spaces available on site

| Capacities, Dimensions and Facilities |         |           |           |         |             |         |                                     |                                  |           |            |       |        |      |               |              |                    |                  |                  |                         |               |              |             |               |
|---------------------------------------|---------|-----------|-----------|---------|-------------|---------|-------------------------------------|----------------------------------|-----------|------------|-------|--------|------|---------------|--------------|--------------------|------------------|------------------|-------------------------|---------------|--------------|-------------|---------------|
|                                       | Theatre | Classroom | Boardroom | U-Shape | Open Square | Cabaret | Banqueting<br>(without dance floor) | Banqueting<br>(with dance floor) | Reception | Length (m) | Wiath | Height | Area | Natural Light | Power Points | Direct Dial Points | Air Conditioning | WiFi & Broadband | TV & Video (on request) | LCD Projector | Hearing Loop | PA System * | 3 Phase Power |
| Adam                                  | 320     | 150       | N/A       | N/A     | N/A         | 170     | 300                                 | 260                              | 400       | 25.6       | 14.7  | 2.75   | 377  | ✓             | ✓            | 1                  | ✓                | ✓                | ✓                       | ✓             | ✓            | ✓           | 1             |
| Gifford                               | 120     | 36        | 40        | 38      | 50          | 60      | 80                                  | N/A                              | 150       | 8.75       | 14.5  | 2.75   | 127  | 1             | 1            | 1                  | 1                | 1                | 1                       | 1             | 1            | 1           |               |
| Greyfriars                            | 180     | 56        | 50        | 50      | 70          | 80      | 140                                 | N/A                              | 180       | 11.1       | 12.2  | 2.75   | 136  |               | 1            | 1                  | ✓                | ✓                | ✓                       | 1             | 1            | ✓           |               |
| Rutland                               | 70      | 20        | 25        | 20      | 20          | 30      | 60                                  | N/A                              | 70        | 5.75       | 12.2  | 2.75   | 71   | ✓             | 1            | 1                  | ✓                | ✓                | ✓                       | 1             | 1            | ✓           | -             |
| Giffiord & Greyfriars *               | 280     | 90        | N/A       | 70      | 120         | 150     | 220                                 | N/A                              | 330       | 19.9       | 14.7  | 2.75   | 293  | 1             | 1            | 1                  | 1                | 1                | 1                       | 1             | 1            | 1           |               |
| Greyfriars & Rutland *                | 230     | 80        | N/A       | 60      | 90          | 110     | 200                                 | 140                              | 250       | 16.8       | 12.2  | 2.75   | 205  | 1             | 1            | 1                  | 1                | 1                | ✓                       | 1             | 1            | 1           |               |
| Burgess                               | 50      | 12        | 25        | 20      | 25          | 30      | 48                                  | 48                               | 30        | 10.5       | 6.0   | 2.4    | 63   | ✓             | 1            | 1                  | 1                | ✓                | ✓                       | 1             | 1            | 1           | -             |
| Cramond, Clerminston, Cosorphine      | 20      | 8         | 14        | 12      | N/A         | N/A     | N/A                                 | N/A                              | N/A       | 7.8        | 3.3   | 2.1    | 26   | 1             | 1            | 1                  | 1                | 1                | 1                       | 1             | 1            | 1           | -             |