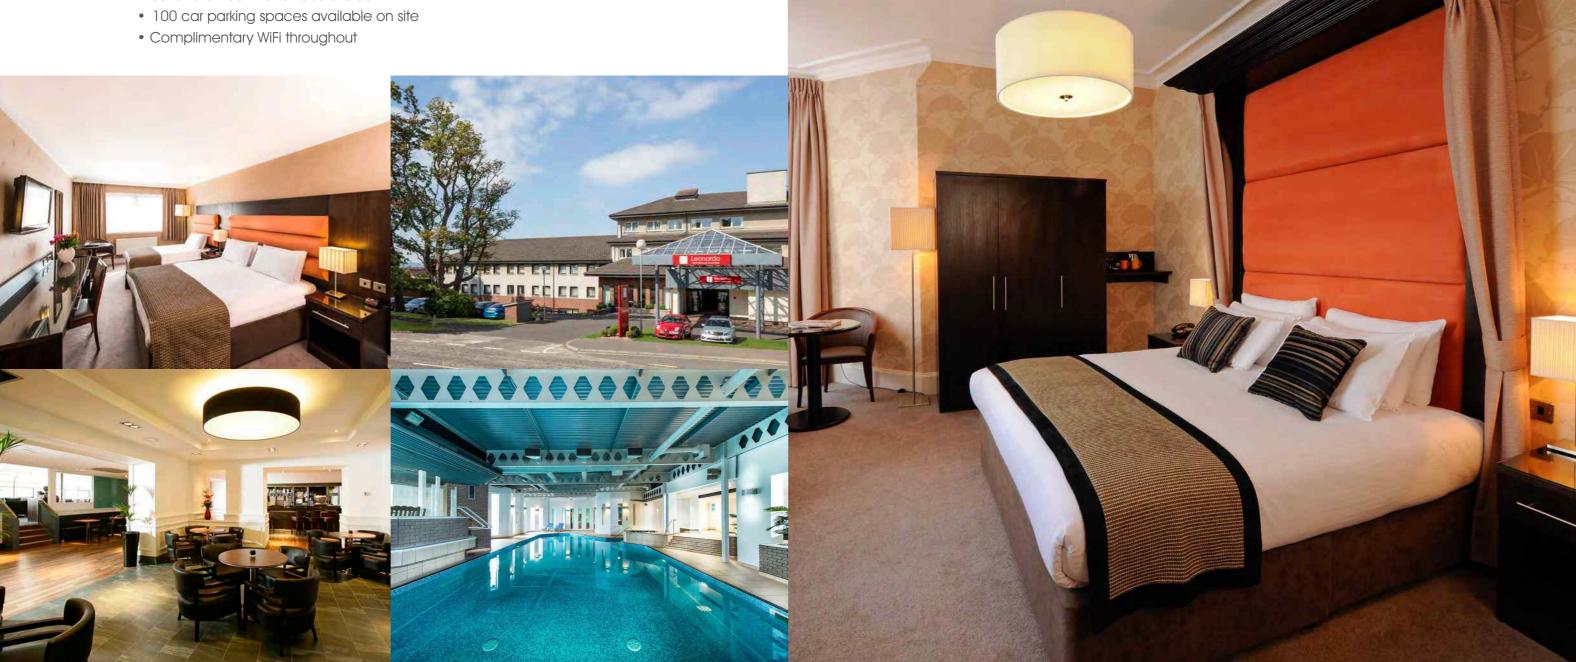

## **Location highlights**

- Close to the M4 motorway at junction 32
- 3 miles from Haymarket Railway Station
- 5 miles from Edinburgh Airport
- 100 complimentary car parking spaces available on site

| Capacities, Dimensions and Facilities |         |           |           |         |             |         |                                     |                                  |           |            |       |        |      |               |              |                    |                  |                  |                         |               |              |             |               |
|---------------------------------------|---------|-----------|-----------|---------|-------------|---------|-------------------------------------|----------------------------------|-----------|------------|-------|--------|------|---------------|--------------|--------------------|------------------|------------------|-------------------------|---------------|--------------|-------------|---------------|
|                                       | Theatre | Classroom | Boardroom | U-Shape | Open Square | Cabaret | Banqueting<br>(without dance floor) | Banqueting<br>(with dance floor) | Reception | Length (m) | Wiath | Height | Area | Natural Light | Power Points | Direct Dial Points | Air Conditioning | WiFi & Broadband | TV & Video (on request) | LCD Projector | Hearing Loop | PA System * | 3 Phase Power |
| Adam                                  | 320     | 150       | N/A       | N/A     | N/A         | 170     | 300                                 | 260                              | 400       | 25.6       | 14.7  | 2.75   | 377  | ✓             | ✓            | 1                  | ✓                | ✓                | ✓                       | ✓             | ✓            | ✓           | 1             |
| Gifford                               | 120     | 36        | 40        | 38      | 50          | 60      | 80                                  | N/A                              | 150       | 8.75       | 14.5  | 2.75   | 127  | 1             | 1            | 1                  | 1                | 1                | 1                       | 1             | 1            | 1           |               |
| Greyfriars                            | 180     | 56        | 50        | 50      | 70          | 80      | 140                                 | N/A                              | 180       | 11.1       | 12.2  | 2.75   | 136  |               | 1            | 1                  | ✓                | ✓                | ✓                       | 1             | 1            | ✓           |               |
| Rutland                               | 70      | 20        | 25        | 20      | 20          | 30      | 60                                  | N/A                              | 70        | 5.75       | 12.2  | 2.75   | 71   | ✓             | 1            | 1                  | ✓                | ✓                | ✓                       | 1             | 1            | ✓           | -             |
| Giffiord & Greyfriars *               | 280     | 90        | N/A       | 70      | 120         | 150     | 220                                 | N/A                              | 330       | 19.9       | 14.7  | 2.75   | 293  | 1             | 1            | 1                  | 1                | 1                | 1                       | 1             | 1            | 1           |               |
| Greyfriars & Rutland *                | 230     | 80        | N/A       | 60      | 90          | 110     | 200                                 | 140                              | 250       | 16.8       | 12.2  | 2.75   | 205  | 1             | 1            | 1                  | 1                | 1                | ✓                       | 1             | 1            | 1           |               |
| Burgess                               | 50      | 12        | 25        | 20      | 25          | 30      | 48                                  | 48                               | 30        | 10.5       | 6.0   | 2.4    | 63   | ✓             | 1            | 1                  | 1                | ✓                | ✓                       | 1             | 1            | 1           | -             |
| Cramond, Clerminston, Cosorphine      | 20      | 8         | 14        | 12      | N/A         | N/A     | N/A                                 | N/A                              | N/A       | 7.8        | 3.3   | 2.1    | 26   | 1             | 1            | 1                  | 1                | 1                | 1                       | 1             | 1            | 1           | -             |

# At a Glance

- 111 stylish and spacious bedrooms
- 7 meeting and event rooms
- Scenic Westview restaurant
- Juvenate Health and Leisure Club