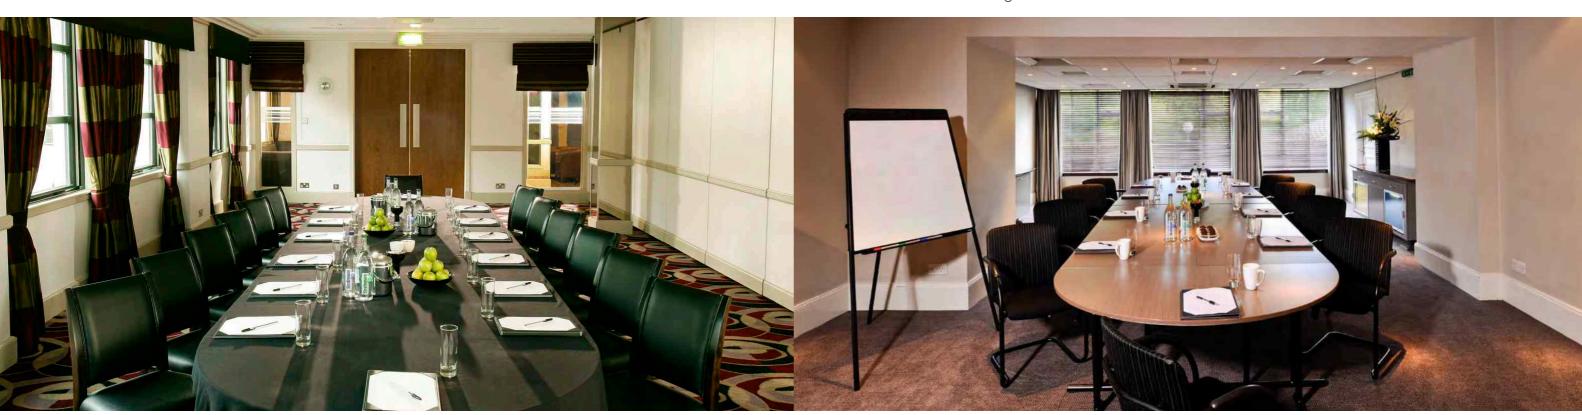

## Smaller Meetings

Boasting three large suites that can accommodate up to 320 delegates Leonardo Hotel Edinburgh Murrayfield is the perfect location to host your large conference or event.

Our flexible meeting space is multi-functional, giving you the option to have 3 large rooms facilitating between 80 – 170 delegates cabaret style or our largest suite with the ability to seat 320 delegates in theatre style.

From the latest equipment to freshly brewed tea and coffee and flexible food and drink menus, you'll find everything you need to make your meeting or event a success.

Our flexible range of meeting rooms are the ideal venue for training, residential training and small meetings.

### Training for up to 60 people

Leonardo Hotel Edinburgh Murrayfield offers 5 rooms suitable for training. Our rooms are equipped with TVs and LCD projectors that can be connected to a laptop or portable device.

Featuring state of the art equipment as well as our dedicated team who are at your service, these rooms can be set up as U-shape, Cabaret, Boardroom, Classroom or Theatre style.

## Small to medium sized meetings for up to 70 people

Leonardo Hotel Edinburgh Murrayfield offers 6 meeting rooms suitable for small to medium size meetings.

All of our small to large meeting rooms boast the same flexibility and technology as our training rooms and feature natural daylight in a modern surrounding.