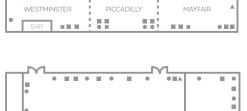

### **TRAINING SUITE**

Third Floor

|                                    | Theatre | Theatre<br>(Back Projection) | Classroom | Boardroom | U-Shape | Cabaret<br>(Full rounds) | Cabaret<br>(Half rounds) | Banquet | Dinner Dance | Length (m) | Width | Height | Controls in Room | Tungsten | Dimmers | Blackout | Natural Light | 3 Phase | Air Conditioning | ISDN 2 | Free WiFi |
|------------------------------------|---------|------------------------------|-----------|-----------|---------|--------------------------|--------------------------|---------|--------------|------------|-------|--------|------------------|----------|---------|----------|---------------|---------|------------------|--------|-----------|
| Paris                              | 600     | 400                          | 200       | -         | -       | 240                      | 300                      | 350     | 300          | 29         | 14.1  | 3.75   | 1                | 1        | 1       | 1        | -             | ~       | ~                | 1      | 1         |
| London                             | 500     | 450                          | 200       | -         | -       | 240                      | 330                      | 350     | 320          | 28.3       | 14.3  | 2.8    | 1                | ~        | 1       | 1        | -             | ~       | ~                | -      | ~         |
| Mayfair & Piccadilly               | 200     | 150                          | -         | -         | -       | 120                      | 140                      | 160     | 80           | 18.1       | 18.4  | 2.8    | 1                | 1        | 1       | 1        | -             | 1       | 1                | -      | 1         |
| Piccadilly & Westminster           | 200     | 150                          | -         | -         | -       | 120                      | 140                      | 160     | 80           | 18.3       | 18.5  | 2.8    | 1                | 1        | 1       | 1        | -             | ~       | ~                | -      | 1         |
| Westminster                        | 150     | 100                          | 70        | 40        | 39      | 90                       | 80                       | 90      | 60           | 14.3       | 9.9   | 2.8    | 1                | 1        | 1       | 1        | -             | ~       | ~                | -      | 1         |
| Mayfair                            | 150     | 100                          | 70        | 40        | 39      | 90                       | 80                       | 90      | 60           | 14.3       | 9.8   | 2.8    | 1                | 1        | 1       | 1        | -             | ~       | ~                | -      | 1         |
| Piccadilly                         | 150     | 100                          | 70        | 40        | 39      | 90                       | 80                       | 90      | 60           | 14.3       | 8.6   | 2.8    | 1                | 1        | 1       | 1        | -             | 1       | 1                | -      | 1         |
| Lakeside                           | 180     | 120                          | 60        | 30        | 40      | 100                      | 110                      | 130     | 100          | 13         | 10    | 3      | 1                | 1        | 1       | 1        | 1             | 1       | 1                | -      | 1         |
| Aviary                             | 60      | -                            | 35        | 24        | 26      | 50                       | -                        | 50      | -            | 9.5        | 8     | 2.4    | 1                | 1        | -       | 1        | 1             | -       | 1                | -      | 1         |
| Hansom                             | 50      | -                            | 24        | 20        | 20      | 40                       | -                        | 40      | -            | 9.5        | 8     | 2.3    | 1                | 1        | -       | 1        | 1             | -       | 1                | -      | 1         |
| Conference Room 4                  | 20      | -                            | 8         | 12        | 10      | -                        | -                        | 12      | -            | 6          | 5.6   | 2.23   | 1                | 1        | -       | 1        | 1             | -       | 1                | -      | 1         |
| Conference Room 5                  | 20      | -                            | 8         | 12        | 10      | -                        | -                        | 12      | -            | 6          | 5.6   | 2.22   | 1                | 1        | -       | 1        | 1             | -       | 1                | -      | 1         |
| Conference Room 8                  | 20      | -                            | 8         | 12        | 10      | -                        | -                        | 14      | -            | 6.7        | 5.6   | 2.25   | 1                | 1        | -       | 1        | 1             | -       | 1                | -      | 1         |
| Conference Room 10                 | 20      | -                            | 8         | 12        | 10      | -                        | -                        | 14      | -            | 6.5        | 5.2   | 2.25   | 1                | 1        | -       | 1        | 1             | -       | 1                | -      | 1         |
| Conference Room 11                 | 70      | -                            | 30        | 38        | 38      | 50                       | -                        | 40      | -            | 16.3       | 7.6   | 2.3    | 1                | 1        | -       | 1        | 1             | -       | 1                | -      | 1         |
| Conference Room 12                 | 70      | -                            | 30        | 30        | 30      | 50                       | -                        | 40      | -            | -          | 13    | 7.6    | 1                | -        | -       | 1        | 1             | -       | ~                | -      | ~         |
| Conference Room 13                 | 25      | -                            | 15        | 12        | 10      | -                        | -                        | 12      | -            | 6.7        | 5.85  | 2.25   | 1                | 1        | -       | 1        | 1             | -       | ~                | -      | ~         |
| Conference Room 14                 | 25      | -                            | 15        | 12        | 10      | -                        | -                        | 12      | -            | 6.8        | 6.2   | 2.25   | 1                | 1        | -       | 1        | 1             | -       | ~                | -      | 1         |
| Conference Room 15                 | 25      | -                            | 15        | 12        | 10      | -                        | -                        | 12      | -            | 6.4        | 5.9   | 2.25   | ~                | 1        | -       | 1        | ~             | -       | <                | -      | 1         |
| Conference Room 16                 | 70      | -                            | 30        | 30        | 30      | 50                       | -                        | 50      | -            | 13.6       | 7.6   | 2.3    | ~                | 1        | -       | 1        | ~             | -       | <                | -      | 1         |
| Conference Room 17                 | 30      | -                            | 18        | 20        | 18      | 20                       | -                        | -       | -            | 10         | 6     | 2.4    | 1                | 1        | -       | 1        | 1             | -       | 1                | -      | 1         |
| Conference Room 18                 | 30      | -                            | 18        | 20        | 18      | 20                       | -                        | -       | -            | 9          | 6     | 2.4    | 1                | 1        | -       | 1        | 1             | -       | 1                | -      | 1         |
| Conference Room 20                 | 30      | -                            | 18        | 16        | 16      | 20                       | -                        | -       | -            | 9          | 6     | 2.4    | 1                | 1        | -       | 1        | 1             | -       | 1                | -      | 1         |
| Conference Room 21                 | 30      | -                            | 18        | 16        | 16      | 20                       | -                        | -       | -            | 9          | 6     | 2.4    | 1                | 1        | -       | 1        | 1             | -       | ~                | -      | 1         |
| Rotunda Landing 1                  | -       | -                            | -         | -         | -       | -                        | -                        | 80      | -            | 5.5        | 3.5   | 2.4    | 1                | ~        | -       | 1        | 1             | -       | ~                | -      | 1         |
| Rotunda Landing 2                  | -       | -                            | -         | -         | -       | -                        | -                        | 80      | -            | 7          | 3.5   | 2.4    | 1                | ~        | -       | 1        | ~             | -       | ~                | -      | ~         |
|                                    |         |                              |           |           |         |                          |                          |         |              |            |       |        |                  |          |         |          |               |         |                  |        |           |
| Training Suite                     |         |                              |           |           |         |                          |                          |         |              |            |       |        |                  |          |         |          |               |         |                  |        |           |
| Daytona Suite – Training room 1    | 20      | -                            | 15        | 20        | 18      | 18                       |                          | -       | -            | 8.2        | 5.2   | 2.2    | -                | -        | -       | -        | ~             | 1       | 1                | ~      | 1         |
| Bonneville Suite – Training room 2 | 20      | -                            | 15        | 20        | 18      | 18                       |                          | -       | -            | 7.6        | 8.4   | 2.2    | -                | -        | -       | -        | 1             | 1       | 1                | 1      | 1         |
| Boardroom                          | -       | -                            | -         | 14        | -       | -                        | -                        | -       | -            | 4.5        | 7.8   | 2.2    | -                | -        | -       | -        | 1             | 1       | 1                | 1      | 1         |
| Syndicate Room 1                   | -       | -                            | -         | 10        | -       | -                        | -                        | -       | -            | 4.5        | 4.9   | 2.2    | -                | -        | -       | -        | 1             | 1       | 1                | 1      | 1         |
| Syndicate Room 2                   | -       | -                            | -         | 10        | -       | -                        | -                        | -       | -            | 4.4        | 5.2   | 2.2    | -                | -        | -       | -        | 1             | 1       | 1                | 1      | 1         |
| Syndicate Room 3                   | -       | -                            | -         | 10        | -       | -                        | -                        | -       | -            | 4.6        | 5.2   | 2.2    | -                | -        | -       | -        | 1             | 1       | 1                | 1      | 1         |