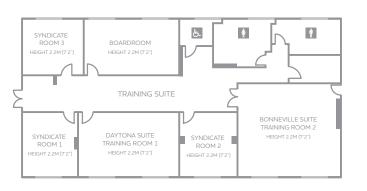

## Floor Plans

TELEPHONE POINT
 = = MOVABLE ACOUSTIC PARTITION

### **TRAINING SUITE**

Third Floor

|                                    | Theatre | Theatre<br>(Back Projection) | Classroom | Boardroom | U-Shape | Cabaret<br>(Full rounds) | Cabaret<br>(Half rounds) | Banquet | Dinner Dance | Length (m) | Width | Height | Controls in Room | Tungsten | Dimmers | Blackout | Natural Light | 3 Phase | Air Conditioning | ISDN 2 | Free WiFi |
|------------------------------------|---------|------------------------------|-----------|-----------|---------|--------------------------|--------------------------|---------|--------------|------------|-------|--------|------------------|----------|---------|----------|---------------|---------|------------------|--------|-----------|
| Paris                              | 600     | 400                          | 200       | -         | -       | 240                      | 300                      | 350     | 300          | 29         | 14.1  | 3.75   | 1                | 1        | 1       | 1        | -             | ~       | ~                | 1      | 1         |
| London                             | 500     | 450                          | 200       | -         | -       | 240                      | 330                      | 350     | 320          | 28.3       | 14.3  | 2.8    | 1                | ~        | 1       | 1        | -             | ~       | ~                | -      | ~         |
| Mayfair & Piccadilly               | 200     | 150                          | -         | -         | -       | 120                      | 140                      | 160     | 80           | 18.1       | 18.4  | 2.8    | 1                | 1        | 1       | 1        | -             | 1       | 1                | -      | 1         |
| Piccadilly & Westminster           | 200     | 150                          | -         | -         | -       | 120                      | 140                      | 160     | 80           | 18.3       | 18.5  | 2.8    | 1                | 1        | 1       | 1        | -             | ~       | ~                | -      | 1         |
| Westminster                        | 150     | 100                          | 70        | 40        | 39      | 90                       | 80                       | 90      | 60           | 14.3       | 9.9   | 2.8    | 1                | 1        | 1       | 1        | -             | ~       | ~                | -      | 1         |
| Mayfair                            | 150     | 100                          | 70        | 40        | 39      | 90                       | 80                       | 90      | 60           | 14.3       | 9.8   | 2.8    | 1                | 1        | 1       | 1        | -             | ~       | ~                | -      | 1         |
| Piccadilly                         | 150     | 100                          | 70        | 40        | 39      | 90                       | 80                       | 90      | 60           | 14.3       | 8.6   | 2.8    | 1                | 1        | 1       | 1        | -             | 1       | 1                | -      | 1         |
| Lakeside                           | 180     | 120                          | 60        | 30        | 40      | 100                      | 110                      | 130     | 100          | 13         | 10    | 3      | 1                | 1        | 1       | 1        | 1             | 1       | 1                | -      | 1         |
| Aviary                             | 60      | -                            | 35        | 24        | 26      | 50                       | -                        | 50      | -            | 9.5        | 8     | 2.4    | 1                | 1        | -       | 1        | 1             | -       | 1                | -      | 1         |
| Hansom                             | 50      | -                            | 24        | 20        | 20      | 40                       | -                        | 40      | -            | 9.5        | 8     | 2.3    | 1                | 1        | -       | 1        | 1             | -       | 1                | -      | 1         |
| Conference Room 4                  | 20      | -                            | 8         | 12        | 10      | -                        | -                        | 12      | -            | 6          | 5.6   | 2.23   | 1                | 1        | -       | 1        | 1             | -       | 1                | -      | 1         |
| Conference Room 5                  | 20      | -                            | 8         | 12        | 10      | -                        | -                        | 12      | -            | 6          | 5.6   | 2.22   | 1                | 1        | -       | 1        | 1             | -       | 1                | -      | 1         |
| Conference Room 8                  | 20      | -                            | 8         | 12        | 10      | -                        | -                        | 14      | -            | 6.7        | 5.6   | 2.25   | 1                | 1        | -       | 1        | 1             | -       | 1                | -      | 1         |
| Conference Room 10                 | 20      | -                            | 8         | 12        | 10      | -                        | -                        | 14      | -            | 6.5        | 5.2   | 2.25   | 1                | 1        | -       | 1        | 1             | -       | 1                | -      | 1         |
| Conference Room 11                 | 70      | -                            | 30        | 38        | 38      | 50                       | -                        | 40      | -            | 16.3       | 7.6   | 2.3    | 1                | 1        | -       | 1        | 1             | -       | 1                | -      | 1         |
| Conference Room 12                 | 70      | -                            | 30        | 30        | 30      | 50                       | -                        | 40      | -            | -          | 13    | 7.6    | 1                | -        | -       | 1        | 1             | -       | ~                | -      | ~         |
| Conference Room 13                 | 25      | -                            | 15        | 12        | 10      | -                        | -                        | 12      | -            | 6.7        | 5.85  | 2.25   | 1                | 1        | -       | 1        | 1             | -       | ~                | -      | ~         |
| Conference Room 14                 | 25      | -                            | 15        | 12        | 10      | -                        | -                        | 12      | -            | 6.8        | 6.2   | 2.25   | 1                | 1        | -       | 1        | 1             | -       | ~                | -      | 1         |
| Conference Room 15                 | 25      | -                            | 15        | 12        | 10      | -                        | -                        | 12      | -            | 6.4        | 5.9   | 2.25   | ~                | 1        | -       | 1        | ~             | -       | <                | -      | 1         |
| Conference Room 16                 | 70      | -                            | 30        | 30        | 30      | 50                       | -                        | 50      | -            | 13.6       | 7.6   | 2.3    | ~                | 1        | -       | 1        | ~             | -       | <                | -      | 1         |
| Conference Room 17                 | 30      | -                            | 18        | 20        | 18      | 20                       | -                        | -       | -            | 10         | 6     | 2.4    | 1                | 1        | -       | 1        | 1             | -       | 1                | -      | 1         |
| Conference Room 18                 | 30      | -                            | 18        | 20        | 18      | 20                       | -                        | -       | -            | 9          | 6     | 2.4    | 1                | 1        | -       | 1        | 1             | -       | 1                | -      | 1         |
| Conference Room 20                 | 30      | -                            | 18        | 16        | 16      | 20                       | -                        | -       | -            | 9          | 6     | 2.4    | 1                | 1        | -       | 1        | 1             | -       | 1                | -      | 1         |
| Conference Room 21                 | 30      | -                            | 18        | 16        | 16      | 20                       | -                        | -       | -            | 9          | 6     | 2.4    | 1                | 1        | -       | 1        | 1             | -       | ~                | -      | 1         |
| Rotunda Landing 1                  | -       | -                            | -         | -         | -       | -                        | -                        | 80      | -            | 5.5        | 3.5   | 2.4    | 1                | ~        | -       | 1        | 1             | -       | ~                | -      | 1         |
| Rotunda Landing 2                  | -       | -                            | -         | -         | -       | -                        | -                        | 80      | -            | 7          | 3.5   | 2.4    | 1                | ~        | -       | 1        | ~             | -       | ~                | -      | ~         |
|                                    |         |                              |           |           |         |                          |                          |         |              |            |       |        |                  |          |         |          |               |         |                  |        |           |
| Training Suite                     |         |                              |           |           |         |                          |                          |         |              |            |       |        |                  |          |         |          |               |         |                  |        |           |
| Daytona Suite – Training room 1    | 20      | -                            | 15        | 20        | 18      | 18                       |                          | -       | -            | 8.2        | 5.2   | 2.2    | -                | -        | -       | -        | ~             | 1       | 1                | ~      | 1         |
| Bonneville Suite – Training room 2 | 20      | -                            | 15        | 20        | 18      | 18                       |                          | -       | -            | 7.6        | 8.4   | 2.2    | -                | -        | -       | -        | 1             | 1       | 1                | 1      | 1         |
| Boardroom                          | -       | -                            | -         | 14        | -       | -                        | -                        | -       | -            | 4.5        | 7.8   | 2.2    | -                | -        | -       | -        | 1             | 1       | 1                | 1      | 1         |
| Syndicate Room 1                   | -       | -                            | -         | 10        | -       | -                        | -                        | -       | -            | 4.5        | 4.9   | 2.2    | -                | -        | -       | -        | 1             | 1       | 1                | 1      | 1         |
| Syndicate Room 2                   | -       | -                            | -         | 10        | -       | -                        | -                        | -       | -            | 4.4        | 5.2   | 2.2    | -                | -        | -       | -        | 1             | 1       | 1                | 1      | 1         |
| Syndicate Room 3                   | -       | -                            | -         | 10        | -       | -                        | -                        | -       | -            | 4.6        | 5.2   | 2.2    | -                | -        | -       | -        | 1             | 1       | 1                | 1      | 1         |