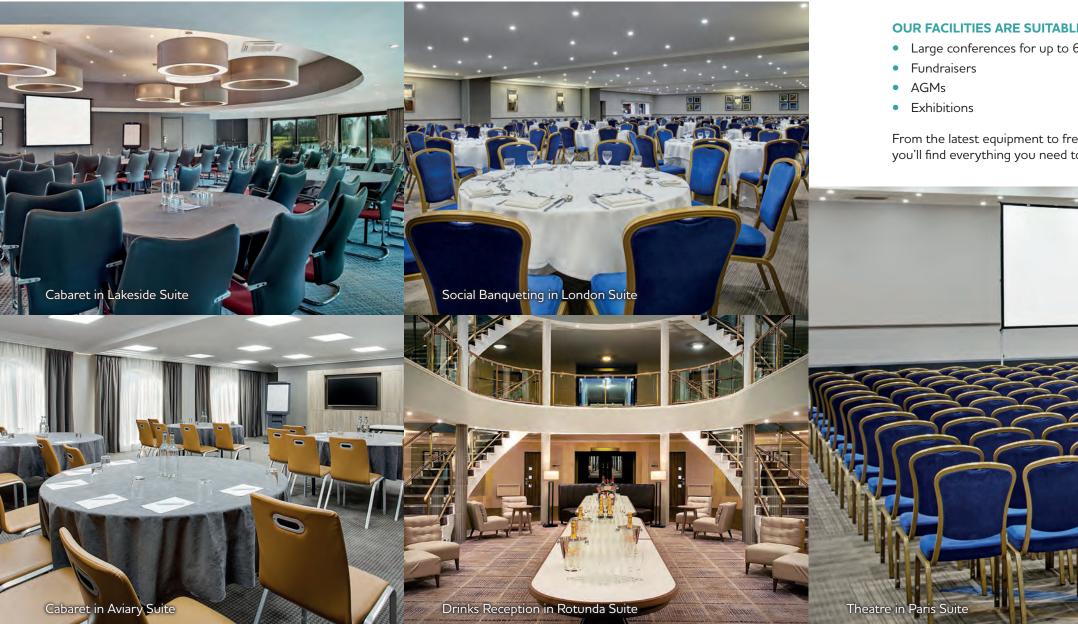

### LARGE CONFERENCES

### SOCIAL BANQUETING EVENTS

## Conference and Events

Boasting two large hotel conference rooms accommodating over 650 delegates, large conference or event.

Our large meeting space is multi-functional, giving you the option to have 2 large rooms facilitating over 500 delegates or our largest suite with the ability to seat 650 delegates in theatre style. We also boast a number of variable sized syndicate rooms to support your large event.

### LONDON AND PARIS SUITES

Our largest ground floor conference rooms have been transformed with stylish new interiors. Each room is multi-functional, accommodating up to 350 cabaret style.

### **ROTUNDA SUITE**

The unique Rotunda Suite is a versatile space for corporate gatherings, networking events or exhibitions with stunning high ceilings and a capacity for 24 exhibition stands and up to 400 delegates standing.

### **OUR FACILITIES ARE SUITABLE FOR:**

• Large conferences for up to 650 delegates

From the latest equipment to freshly brewed tea and coffee and flexible food and drink menus, you'll find everything you need to make your meeting or event a success.