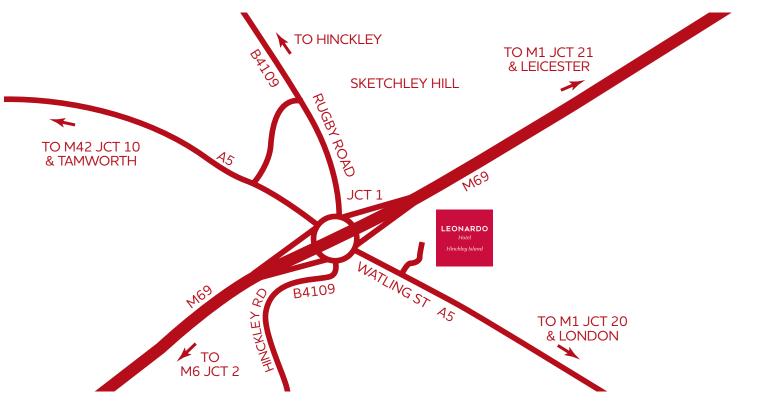

Located just off the M69 motorway between Leicester and Coventry, Leonardo Hotel and Conference Venue Hinckley Island is the perfect location to host your meeting or event.

### **LOCATION HIGHLIGHTS**

- Just off M69 at Junction 1
- Excellent access to M6 and M1 motorways
- 30 minutes from East Midlands Airport
- 40 minutes from Birmingham International Airport
- 2 miles from Hinckley Railway Station

## Location

- 57 minutes from London Euston via Nuneaton Station
- 650 complimentary car parking spaces available on site
- On site Helipad