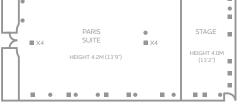

### **TRAINING SUITE**

Third Floor

|                                    | Theatre | Theatre<br>(Back Projection) | Classroom | Boardroom | U-Shape | Cabaret<br>(Full rounds) | Cabaret<br>(Half rounds) | Banquet | Dinner Dance | Length (m) | Width | Height | Controls in Room | Tungsten | Dimmers | Blackout | Natural Light | 3 Phase | Air Conditioning | ISDN 2 | Free WiFi |
|------------------------------------|---------|------------------------------|-----------|-----------|---------|--------------------------|--------------------------|---------|--------------|------------|-------|--------|------------------|----------|---------|----------|---------------|---------|------------------|--------|-----------|
| Paris                              | 600     | 400                          | 200       | -         | -       | 240                      | 300                      | 350     | 300          | 29         | 14.1  | 3.75   | 1                | 1        | 1       | 1        | -             | ~       | ~                | 1      | 1         |
| London                             | 500     | 450                          | 200       | -         | -       | 240                      | 330                      | 350     | 320          | 28.3       | 14.3  | 2.8    | 1                | ~        | 1       | 1        | -             | ~       | ~                | -      | ~         |
| Mayfair & Piccadilly               | 200     | 150                          | -         | -         | -       | 120                      | 140                      | 160     | 80           | 18.1       | 18.4  | 2.8    | 1                | 1        | 1       | 1        | -             | 1       | 1                | -      | 1         |
| Piccadilly & Westminster           | 200     | 150                          | -         | -         | -       | 120                      | 140                      | 160     | 80           | 18.3       | 18.5  | 2.8    | 1                | 1        | 1       | 1        | -             | ~       | ~                | -      | 1         |
| Westminster                        | 150     | 100                          | 70        | 40        | 39      | 90                       | 80                       | 90      | 60           | 14.3       | 9.9   | 2.8    | 1                | 1        | 1       | 1        | -             | ~       | ~                | -      | 1         |
| Mayfair                            | 150     | 100                          | 70        | 40        | 39      | 90                       | 80                       | 90      | 60           | 14.3       | 9.8   | 2.8    | 1                | 1        | 1       | 1        | -             | ~       | ~                | -      | 1         |
| Piccadilly                         | 150     | 100                          | 70        | 40        | 39      | 90                       | 80                       | 90      | 60           | 14.3       | 8.6   | 2.8    | 1                | 1        | 1       | 1        | -             | 1       | 1                | -      | 1         |
| Lakeside                           | 180     | 120                          | 60        | 30        | 40      | 100                      | 110                      | 130     | 100          | 13         | 10    | 3      | 1                | 1        | 1       | 1        | 1             | 1       | 1                | -      | 1         |
| Aviary                             | 60      | -                            | 35        | 24        | 26      | 50                       | -                        | 50      | -            | 9.5        | 8     | 2.4    | 1                | 1        | -       | 1        | 1             | -       | 1                | -      | 1         |
| Hansom                             | 50      | -                            | 24        | 20        | 20      | 40                       | -                        | 40      | -            | 9.5        | 8     | 2.3    | 1                | 1        | -       | 1        | 1             | -       | 1                | -      | 1         |
| Conference Room 4                  | 20      | -                            | 8         | 12        | 10      | -                        | -                        | 12      | -            | 6          | 5.6   | 2.23   | 1                | 1        | -       | 1        | 1             | -       | 1                | -      | 1         |
| Conference Room 5                  | 20      | -                            | 8         | 12        | 10      | -                        | -                        | 12      | -            | 6          | 5.6   | 2.22   | 1                | 1        | -       | 1        | 1             | -       | 1                | -      | 1         |
| Conference Room 8                  | 20      | -                            | 8         | 12        | 10      | -                        | -                        | 14      | -            | 6.7        | 5.6   | 2.25   | 1                | 1        | -       | 1        | 1             | -       | 1                | -      | 1         |
| Conference Room 10                 | 20      | -                            | 8         | 12        | 10      | -                        | -                        | 14      | -            | 6.5        | 5.2   | 2.25   | 1                | 1        | -       | 1        | 1             | -       | 1                | -      | 1         |
| Conference Room 11                 | 70      | -                            | 30        | 38        | 38      | 50                       | -                        | 40      | -            | 16.3       | 7.6   | 2.3    | 1                | 1        | -       | 1        | 1             | -       | 1                | -      | 1         |
| Conference Room 12                 | 70      | -                            | 30        | 30        | 30      | 50                       | -                        | 40      | -            | -          | 13    | 7.6    | 1                | -        | -       | 1        | 1             | -       | ~                | -      | ~         |
| Conference Room 13                 | 25      | -                            | 15        | 12        | 10      | -                        | -                        | 12      | -            | 6.7        | 5.85  | 2.25   | 1                | 1        | -       | 1        | 1             | -       | ~                | -      | ~         |
| Conference Room 14                 | 25      | -                            | 15        | 12        | 10      | -                        | -                        | 12      | -            | 6.8        | 6.2   | 2.25   | 1                | 1        | -       | 1        | 1             | -       | ~                | -      | 1         |
| Conference Room 15                 | 25      | -                            | 15        | 12        | 10      | -                        | -                        | 12      | -            | 6.4        | 5.9   | 2.25   | ~                | 1        | -       | 1        | ~             | -       | <                | -      | 1         |
| Conference Room 16                 | 70      | -                            | 30        | 30        | 30      | 50                       | -                        | 50      | -            | 13.6       | 7.6   | 2.3    | ~                | 1        | -       | 1        | ~             | -       | <                | -      | 1         |
| Conference Room 17                 | 30      | -                            | 18        | 20        | 18      | 20                       | -                        | -       | -            | 10         | 6     | 2.4    | 1                | 1        | -       | 1        | 1             | -       | 1                | -      | 1         |
| Conference Room 18                 | 30      | -                            | 18        | 20        | 18      | 20                       | -                        | -       | -            | 9          | 6     | 2.4    | 1                | 1        | -       | 1        | 1             | -       | 1                | -      | 1         |
| Conference Room 20                 | 30      | -                            | 18        | 16        | 16      | 20                       | -                        | -       | -            | 9          | 6     | 2.4    | 1                | 1        | -       | 1        | 1             | -       | 1                | -      | 1         |
| Conference Room 21                 | 30      | -                            | 18        | 16        | 16      | 20                       | -                        | -       | -            | 9          | 6     | 2.4    | 1                | 1        | -       | 1        | 1             | -       | ~                | -      | 1         |
| Rotunda Landing 1                  | -       | -                            | -         | -         | -       | -                        | -                        | 80      | -            | 5.5        | 3.5   | 2.4    | 1                | ~        | -       | 1        | 1             | -       | ~                | -      | 1         |
| Rotunda Landing 2                  | -       | -                            | -         | -         | -       | -                        | -                        | 80      | -            | 7          | 3.5   | 2.4    | 1                | ~        | -       | 1        | ~             | -       | ~                | -      | ~         |
|                                    |         |                              |           |           |         |                          |                          |         |              |            |       |        |                  |          |         |          |               |         |                  |        |           |
| Training Suite                     |         |                              |           |           |         |                          |                          |         |              |            |       |        |                  |          |         |          |               |         |                  |        |           |
| Daytona Suite – Training room 1    | 20      | -                            | 15        | 20        | 18      | 18                       |                          | -       | -            | 8.2        | 5.2   | 2.2    | -                | -        | -       | -        | ~             | 1       | 1                | ~      | 1         |
| Bonneville Suite – Training room 2 | 20      | -                            | 15        | 20        | 18      | 18                       |                          | -       | -            | 7.6        | 8.4   | 2.2    | -                | -        | -       | -        | 1             | 1       | 1                | 1      | 1         |
| Boardroom                          | -       | -                            | -         | 14        | -       | -                        | -                        | -       | -            | 4.5        | 7.8   | 2.2    | -                | -        | -       | -        | 1             | 1       | 1                | 1      | 1         |
| Syndicate Room 1                   | -       | -                            | -         | 10        | -       | -                        | -                        | -       | -            | 4.5        | 4.9   | 2.2    | -                | -        | -       | -        | 1             | 1       | 1                | 1      | 1         |
| Syndicate Room 2                   | -       | -                            | -         | 10        | -       | -                        | -                        | -       | -            | 4.4        | 5.2   | 2.2    | -                | -        | -       | -        | 1             | 1       | 1                | 1      | 1         |
| Syndicate Room 3                   | -       | -                            | -         | 10        | -       | -                        | -                        | -       | -            | 4.6        | 5.2   | 2.2    | -                | -        | -       | -        | 1             | 1       | 1                | 1      | 1         |

### LONDON AND PARIS SUITES

Our largest ground floor conference rooms have been transformed with stylish new interiors. Each room is multi-functional, accommodating up to 350 cabaret style.

### PARIS AND LONDON SUITES

Our largest ground floor conference and event rooms are the premier venues for gala balls, charity events and celebrations and can accommodate up to 350 guests for banquets. Both rooms are equipped with state of the art lighting technology and both have their own private bars.