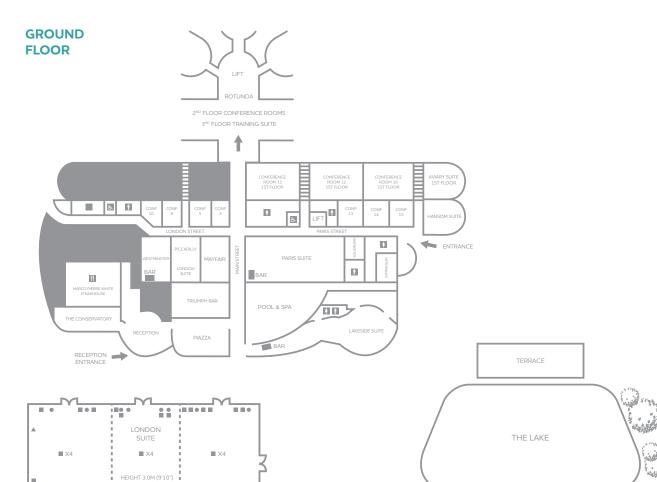

## Floor Plans

TELEPHONE POINT
 = = MOVABLE ACOUSTIC PARTITION

### LONDON AND PARIS SUITES

Our largest ground floor conference rooms have been transformed with stylish new interiors. Each room is multi-functional, accommodating up to 350 cabaret style.

### **ROTUNDA SUITE**

The unique Rotunda Suite is a versatile space for corporate gatherings, networking events or exhibitions with stunning high ceilings and a capacity for 24 exhibition stands and up to 400 delegates standing.

### PARIS AND LONDON SUITES

Our largest ground floor conference and event rooms are the premier venues for gala balls, charity events and celebrations and can accommodate up to 350 guests for banquets. Both rooms are equipped with state of the art lighting technology and both have their own private bars.

### LAKESIDE SUITE

Our Lakeside Suite is a multi-level room complete with its own separate entrance and bar along with stunning views of the lake and can host up to 180 guests.

- Black Tie Events
- School Proms
- College Balls