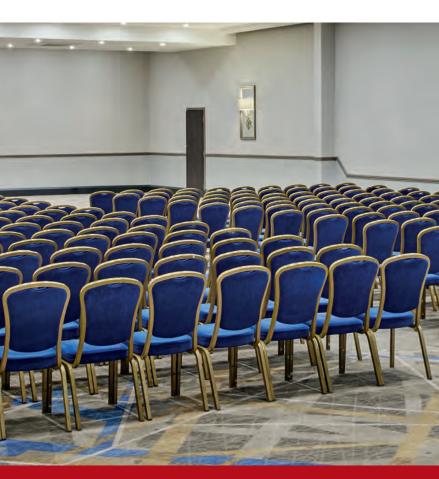

## Conference and Events

Boasting two large hotel conference rooms accommodating over 650 delegates, large conference or event.

Our large meeting space is multi-functional, giving you the option to have 2 large rooms facilitating over 500 delegates or our largest suite with the ability to seat 650 delegates in theatre style. We also boast a number of variable sized syndicate rooms to support your large event.

### LONDON AND PARIS SUITES

Our largest ground floor conference rooms have been transformed with stylish new interiors. Each room is multi-functional, accommodating up to 350 cabaret style.

### **TRAINING SUITE**

Third Floor

|                                    | Theatre | Theatre<br>(Back Projection) | Classroom | Boardroom | U-Shape | Cabaret<br>(Full rounds) | Cabaret<br>(Half rounds) | Banquet | Dinner Dance | Length (m) | Width | Height | Controls in Room | Tungsten | Dimmers | Blackout | Natural Light | 3 Phase | Air Conditioning | ISDN 2 | Free WiFi |
|------------------------------------|---------|------------------------------|-----------|-----------|---------|--------------------------|--------------------------|---------|--------------|------------|-------|--------|------------------|----------|---------|----------|---------------|---------|------------------|--------|-----------|
| Paris                              | 600     | 400                          | 200       | -         | -       | 240                      | 300                      | 350     | 300          | 29         | 14.1  | 3.75   | 1                | 1        | 1       | 1        | -             | ~       | ~                | 1      | 1         |
| London                             | 500     | 450                          | 200       | -         | -       | 240                      | 330                      | 350     | 320          | 28.3       | 14.3  | 2.8    | 1                | ~        | 1       | 1        | -             | ~       | ~                | -      | ~         |
| Mayfair & Piccadilly               | 200     | 150                          | -         | -         | -       | 120                      | 140                      | 160     | 80           | 18.1       | 18.4  | 2.8    | 1                | 1        | 1       | 1        | -             | 1       | 1                | -      | 1         |
| Piccadilly & Westminster           | 200     | 150                          | -         | -         | -       | 120                      | 140                      | 160     | 80           | 18.3       | 18.5  | 2.8    | 1                | 1        | 1       | 1        | -             | ~       | ~                | -      | 1         |
| Westminster                        | 150     | 100                          | 70        | 40        | 39      | 90                       | 80                       | 90      | 60           | 14.3       | 9.9   | 2.8    | 1                | 1        | 1       | 1        | -             | ~       | ~                | -      | 1         |
| Mayfair                            | 150     | 100                          | 70        | 40        | 39      | 90                       | 80                       | 90      | 60           | 14.3       | 9.8   | 2.8    | 1                | 1        | 1       | 1        | -             | ~       | ~                | -      | 1         |
| Piccadilly                         | 150     | 100                          | 70        | 40        | 39      | 90                       | 80                       | 90      | 60           | 14.3       | 8.6   | 2.8    | 1                | 1        | 1       | 1        | -             | 1       | 1                | -      | 1         |
| Lakeside                           | 180     | 120                          | 60        | 30        | 40      | 100                      | 110                      | 130     | 100          | 13         | 10    | 3      | 1                | 1        | 1       | 1        | 1             | 1       | 1                | -      | 1         |
| Aviary                             | 60      | -                            | 35        | 24        | 26      | 50                       | -                        | 50      | -            | 9.5        | 8     | 2.4    | 1                | 1        | -       | 1        | 1             | -       | 1                | -      | 1         |
| Hansom                             | 50      | -                            | 24        | 20        | 20      | 40                       | -                        | 40      | -            | 9.5        | 8     | 2.3    | 1                | 1        | -       | 1        | 1             | -       | 1                | -      | 1         |
| Conference Room 4                  | 20      | -                            | 8         | 12        | 10      | -                        | -                        | 12      | -            | 6          | 5.6   | 2.23   | 1                | 1        | -       | 1        | 1             | -       | 1                | -      | 1         |
| Conference Room 5                  | 20      | -                            | 8         | 12        | 10      | -                        | -                        | 12      | -            | 6          | 5.6   | 2.22   | 1                | 1        | -       | 1        | 1             | -       | 1                | -      | 1         |
| Conference Room 8                  | 20      | -                            | 8         | 12        | 10      | -                        | -                        | 14      | -            | 6.7        | 5.6   | 2.25   | 1                | 1        | -       | 1        | 1             | -       | 1                | -      | 1         |
| Conference Room 10                 | 20      | -                            | 8         | 12        | 10      | -                        | -                        | 14      | -            | 6.5        | 5.2   | 2.25   | 1                | 1        | -       | 1        | 1             | -       | 1                | -      | 1         |
| Conference Room 11                 | 70      | -                            | 30        | 38        | 38      | 50                       | -                        | 40      | -            | 16.3       | 7.6   | 2.3    | 1                | 1        | -       | 1        | 1             | -       | 1                | -      | 1         |
| Conference Room 12                 | 70      | -                            | 30        | 30        | 30      | 50                       | -                        | 40      | -            | -          | 13    | 7.6    | 1                | -        | -       | 1        | 1             | -       | ~                | -      | ~         |
| Conference Room 13                 | 25      | -                            | 15        | 12        | 10      | -                        | -                        | 12      | -            | 6.7        | 5.85  | 2.25   | 1                | 1        | -       | 1        | 1             | -       | ~                | -      | ~         |
| Conference Room 14                 | 25      | -                            | 15        | 12        | 10      | -                        | -                        | 12      | -            | 6.8        | 6.2   | 2.25   | 1                | 1        | -       | 1        | 1             | -       | ~                | -      | 1         |
| Conference Room 15                 | 25      | -                            | 15        | 12        | 10      | -                        | -                        | 12      | -            | 6.4        | 5.9   | 2.25   | ~                | 1        | -       | 1        | ~             | -       | <                | -      | 1         |
| Conference Room 16                 | 70      | -                            | 30        | 30        | 30      | 50                       | -                        | 50      | -            | 13.6       | 7.6   | 2.3    | ~                | 1        | -       | 1        | ~             | -       | <                | -      | 1         |
| Conference Room 17                 | 30      | -                            | 18        | 20        | 18      | 20                       | -                        | -       | -            | 10         | 6     | 2.4    | 1                | 1        | -       | 1        | 1             | -       | 1                | -      | 1         |
| Conference Room 18                 | 30      | -                            | 18        | 20        | 18      | 20                       | -                        | -       | -            | 9          | 6     | 2.4    | 1                | 1        | -       | 1        | 1             | -       | 1                | -      | 1         |
| Conference Room 20                 | 30      | -                            | 18        | 16        | 16      | 20                       | -                        | -       | -            | 9          | 6     | 2.4    | 1                | 1        | -       | 1        | 1             | -       | 1                | -      | 1         |
| Conference Room 21                 | 30      | -                            | 18        | 16        | 16      | 20                       | -                        | -       | -            | 9          | 6     | 2.4    | 1                | 1        | -       | 1        | 1             | -       | ~                | -      | 1         |
| Rotunda Landing 1                  | -       | -                            | -         | -         | -       | -                        | -                        | 80      | -            | 5.5        | 3.5   | 2.4    | 1                | ~        | -       | 1        | 1             | -       | ~                | -      | 1         |
| Rotunda Landing 2                  | -       | -                            | -         | -         | -       | -                        | -                        | 80      | -            | 7          | 3.5   | 2.4    | 1                | ~        | -       | 1        | ~             | -       | ~                | -      | ~         |
|                                    |         |                              |           |           |         |                          |                          |         |              |            |       |        |                  |          |         |          |               |         |                  |        |           |
| Training Suite                     |         |                              |           |           |         |                          |                          |         |              |            |       |        |                  |          |         |          |               |         |                  |        |           |
| Daytona Suite – Training room 1    | 20      | -                            | 15        | 20        | 18      | 18                       |                          | -       | -            | 8.2        | 5.2   | 2.2    | -                | -        | -       | -        | ~             | 1       | 1                | ~      | 1         |
| Bonneville Suite – Training room 2 | 20      | -                            | 15        | 20        | 18      | 18                       |                          | -       | -            | 7.6        | 8.4   | 2.2    | -                | -        | -       | -        | 1             | 1       | 1                | 1      | 1         |
| Boardroom                          | -       | -                            | -         | 14        | -       | -                        | -                        | -       | -            | 4.5        | 7.8   | 2.2    | -                | -        | -       | -        | 1             | 1       | 1                | 1      | 1         |
| Syndicate Room 1                   | -       | -                            | -         | 10        | -       | -                        | -                        | -       | -            | 4.5        | 4.9   | 2.2    | -                | -        | -       | -        | 1             | 1       | 1                | 1      | 1         |
| Syndicate Room 2                   | -       | -                            | -         | 10        | -       | -                        | -                        | -       | -            | 4.4        | 5.2   | 2.2    | -                | -        | -       | -        | 1             | 1       | 1                | 1      | 1         |
| Syndicate Room 3                   | -       | -                            | -         | 10        | -       | -                        | -                        | -       | -            | 4.6        | 5.2   | 2.2    | -                | -        | -       | -        | 1             | 1       | 1                | 1      | 1         |