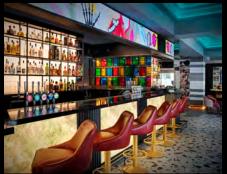

## **CHOOSE FROM**

- Midtown Bar & Dining located on the Ground Floor with a semi-private area available for up to 60 people
- Exclusive 10th floor rooftop bar Glasshouse On The Roof. Open to the public and also available for private hire for up to 100 people
- Choice of private spaces on the first floor for up to 70 people