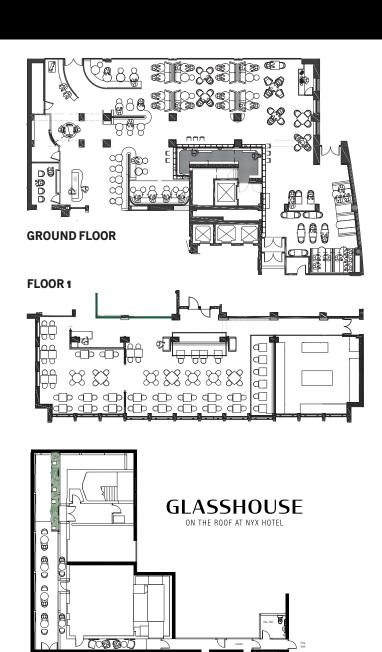

## **CHOOSE FROM**

- Midtown Bar & Dining located on the Ground Floor with a semi-private area available for up to 60 people
- Exclusive 10th floor rooftop bar Glasshouse On The Roof. Open to the public and also available for private hire for up to 100 people
- Choice of private spaces on the first floor for up to 70 people

# **CAPACITIES AT NYX HOTEL**

| VENUE                              | LOCATION     | DAILY AVAILABILITY | RECEPTION | DINNER | THEATRE | U-SHAPE | BOARDROOM |
|------------------------------------|--------------|--------------------|-----------|--------|---------|---------|-----------|
| GROUND FLOOR                       |              |                    |           |        |         |         |           |
| Semi Private Area                  | Ground Floor | 9am to 1am         | 60        | 36     | -       | -       | -         |
| Semi Exclusive use of Ground Floor | Ground Floor | Midday to 1am      | 180       | 130    | -       | -       | -         |
|                                    |              |                    |           |        |         |         |           |
| FLOOR 1                            |              |                    |           |        |         |         |           |
| Private Area                       | Floor 1      | Midday to 1am      | 36        | 36     | 30      | 12      | 12        |
| Main Area                          | Floor 1      | Midday to 1am      | 90        | 64     | 60      | -       | -         |
| Combined Private / Main Area       | Floor 1      | Midday to 1am      | 126       | 100    | -       | -       | -         |
|                                    |              |                    |           |        |         |         |           |
| 10TH FLOOR GLASSHOUSE              |              |                    |           |        |         |         |           |
| Glasshouse                         | 10th Floor   | 9am to midnight    | 100       | -      | -       | -       | -         |