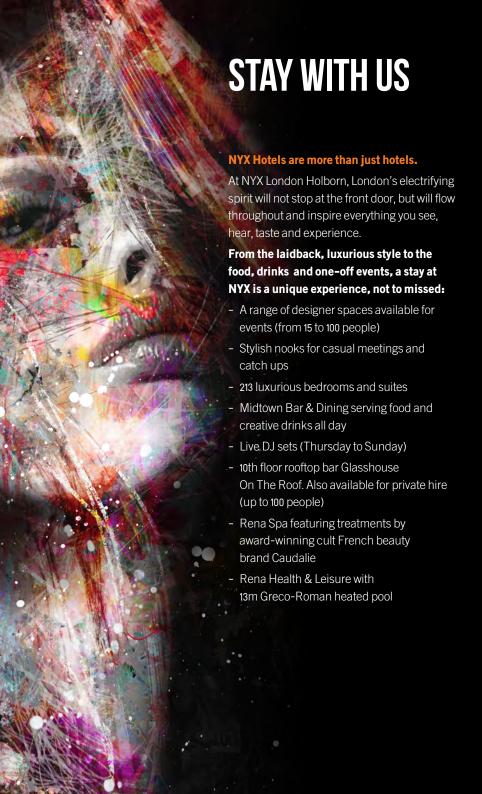

# **PRIVATE EVENTS AT NYX HOTEL**

With a range of designer spaces available and excellent service delivered by our experienced and friendly Team, NYX London Holborn is the ideal venue to host your next event.

## **CHOOSE FROM**

- Midtown Bar & Dining located on the Ground Floor with a semi-private area available for up to 60 people
- Exclusive 10th floor rooftop bar Glasshouse On The Roof. Open to the public and also available for private hire for up to 100 people
- Choice of private spaces on the first floor for up to 70 people