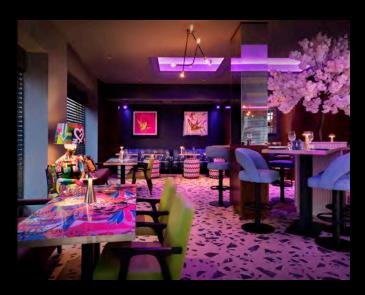

## **CHOOSE FROM**

- Midtown Bar & Dining located on the Ground Floor with a semi-private area available for up to 60 people
- Exclusive 10th floor rooftop bar Glasshouse On The Roof. Open to the public and also available for private hire for up to 100 people
- Choice of private spaces on the first floor for up to 70 people