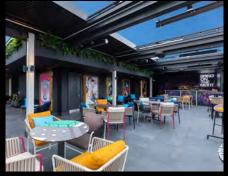

## **CHOOSE FROM**

- Midtown Bar & Dining located on the Ground Floor with a semi-private area available for up to 60 people
- Exclusive 10th floor rooftop bar Glasshouse On The Roof. Open to the public and also available for private hire for up to 100 people
- Choice of private spaces on the first floor for up to 70 people